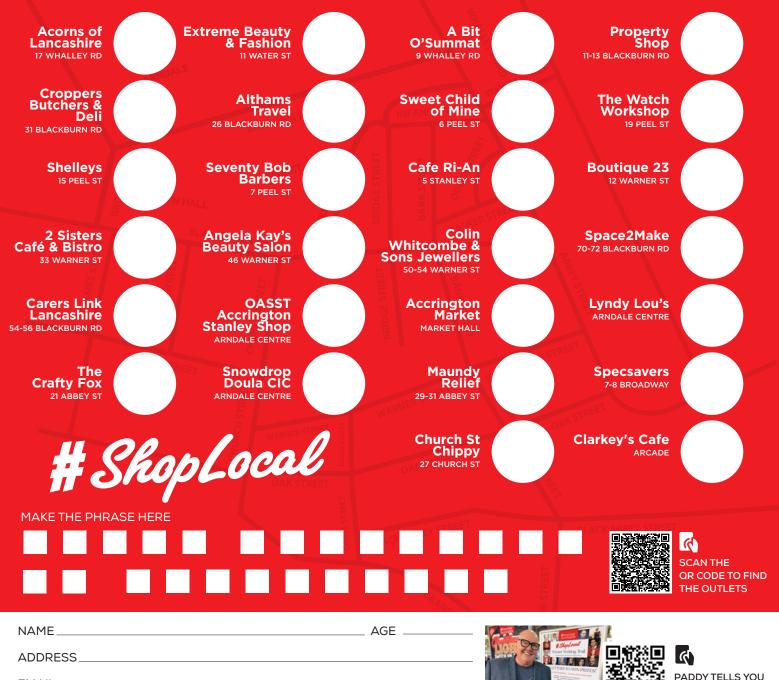

## Winter Writing Trail

SIMPLY VISIT ALL OF OUR 26 OUTLETS, COLLECT THE HIGHLIGHTED LETTER IN RED FROM THE STORY IN THE SHOP WINDOW. AND MAKE THE PHRASE TO ENTER OUR PRIZE DRAW!

FMAII

HOW TO ENTER